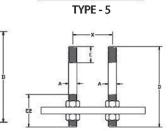

## **ANCHOR BOLTS**

| MATERIAL: | Carbon steel                                                                     |
|-----------|----------------------------------------------------------------------------------|
| FINISH:   | Black, galvanized or painted.                                                    |
| ORDERING: | Order by type, finish, dimensions, nuts and washers if required. <b>Example:</b> |

100 pcs. type 2 anchor bolt with one hex nut and one plain washer: A = 1", D = 24", B = 6", J = 8", E = 3"

44