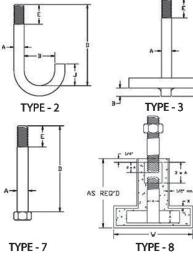

## **ANCHOR BOLTS**

| MATERIAL: | Carbon steel                                                                     |
|-----------|----------------------------------------------------------------------------------|
| FINISH:   | Black, galvanized or painted.                                                    |
| ORDERING: | Order by type, finish, dimensions, nuts and washers if required. <b>Example:</b> |

100 pcs. type 2 anchor bolt with one hex nut and one plain washer: A = 1", D = 24", B = 6", J = 8", E = 3"

44