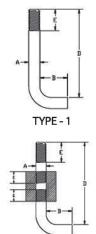

## **ANCHOR BOLTS**

| MATERIAL: | Carbon steel                                                                     |
|-----------|----------------------------------------------------------------------------------|
| FINISH:   | Black, galvanized or painted.                                                    |
| ORDERING: | Order by type, finish, dimensions, nuts and washers if required. <b>Example:</b> |

100 pcs. type 2 anchor bolt with one hex nut and one plain washer: A = 1", D = 24", B = 6", J = 8", E = 3"

44