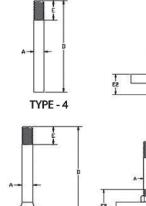

## **ANCHOR BOLTS**

| MATERIAL: | Carbon steel                                                                     |
|-----------|----------------------------------------------------------------------------------|
| FINISH:   | Black, galvanized or painted.                                                    |
| ORDERING: | Order by type, finish, dimensions, nuts and washers if required. <b>Example:</b> |

100 pcs. type 2 anchor bolt with one hex nut and one plain washer: A = 1", D = 24", B = 6", J = 8", E = 3"

44